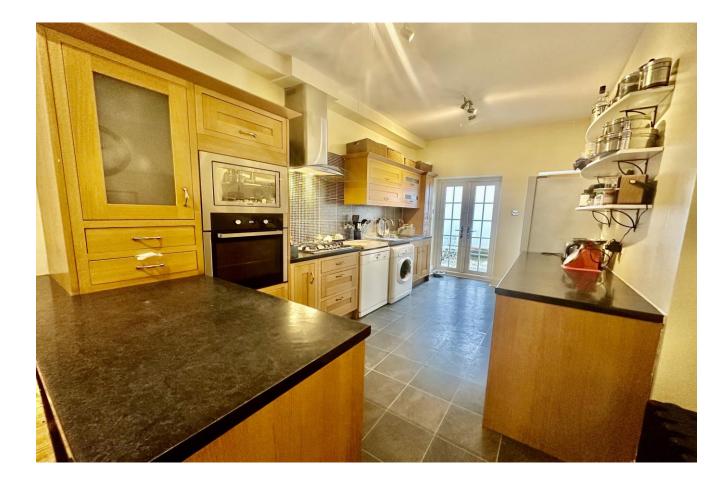

# **Brief Property Description**

This beautifully appointed and spacious three bedroom three-storey townhouse is situated within the heart of Salisbury city centre and within level walking distance of the Guildhall and Salisbury Cathedral. The property has a unique character and blends the modern conveniences of quality fixtures and fittings with the wealth of character for the property's period. Careful consideration has been given to the introduction of modern features that blend seamlessly with the period living. The ground floor is open plan and an ideal space for entertaining within the kitchen and separate dining area. A feature spiral staircase gives a stylistic detail which is complemented by areas of wooden flooring and abundance of lighting. This area opens up onto a small courtyard garden which has been laid to patio. The first floor widens in its breadth of accommodation with and impressive reception room and central enclosed spiral staircase. Exposed brickwork reveals the properties history and with viewing of the timber and feature bow window with its window seat gives a pleasant elevated aspect into Winchester Street and towards Blue Boar Row. On the first floor level there is a double guest bedroom with an adjoining bathroom which is beautifully appointed. A staircase leads to the second floor which has a further two double bedrooms. The master bedroom has a luxury ensuite shower room and is generous in its size. The third bedroom ( which is currently arranged as a dressing room) has ample well fitted storage. While containing much history and character, the property features gas central heating with a number of classically styled wrought iron radiators. The property is well suited to those purchasers looking for ease of maintenance, central living and an atmosphere and style that this property enjoys in abundance.