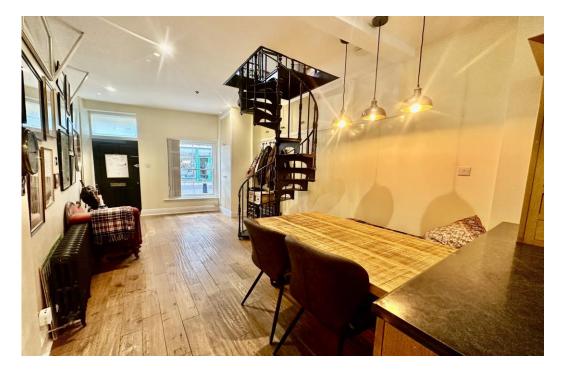

# **Brief Property Description**

This beautifully appointed and spacious three bedroom three-storey townhouse is situated within the heart of Salisbury city centre and within level walking distance of the Guildhall and Salisbury Cathedral. The property has a unique character and blends the modern conveniences of quality fixtures and fittings with the wealth of character for the property's period. Careful consideration has been given to the introduction of modern features that blend seamlessly with the period living. The ground floor is open plan and an ideal space for entertaining within the kitchen and separate dining area. A feature spiral staircase gives a stylistic detail which is complemented by areas of wooden flooring and abundance of lighting. This area opens up onto a small courtyard garden which has been laid to patio. The first floor widens in its breadth of accommodation with and impressive reception room and central enclosed spiral staircase. Exposed brickwork reveals the properties history and with viewing of the timber and feature bow window with its window seat gives a pleasant elevated aspect into Winchester Street and towards Blue Boar Row. On the first floor level there is a double guest bedroom with an adjoining bathroom which is beautifully appointed. A staircase leads to the second floor which has a further two double bedrooms. The master bedroom has a luxury ensuite shower room and is generous in its size. The third bedroom ( which is currently arranged as a dressing room) has ample well fitted storage. While containing much history and character, the property features gas central heating with a number of classically styled wrought iron radiators. The property is well suited to those purchasers looking for ease of maintenance, central living and an atmosphere and style that this property enjoys in abundance.