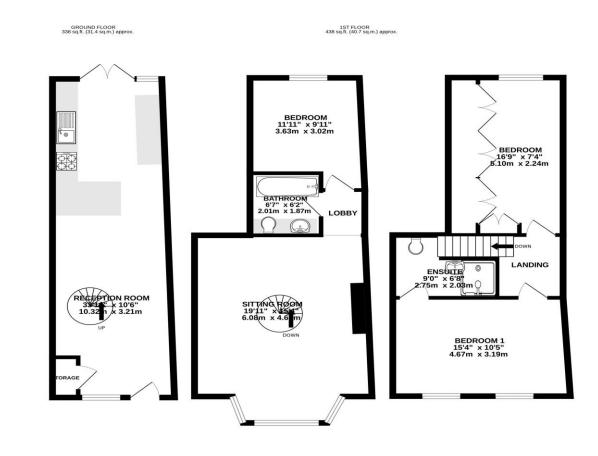

#### Viewings:

By Appointment only with Jordan & Mason 01722 441 999

TOTAL FLOOR AREA : 1198 sq.ft. (111.3 sq.m.) approx. Made with Metropix ©2023

2ND FLOOR 421 sq.ft. (39.1 sq.m.) approx